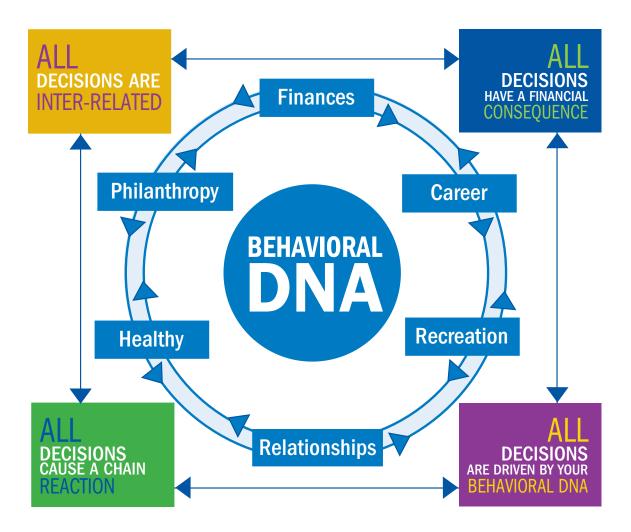

## **Our Definition of Financial Life Planning Performance**

## "Guiding you to more confidently make committed life and financial choices by building relationships, quality life and financial performance."

This is achieved by understanding your unique financial personality–your "Behavioral DNA" and then tailoring a financial strategy to help you llve with meaning<sup>™</sup>.

## The process seeks to:

- Recognize the impact of your past, present and future life financial experiences.
- Place your life at the center of the financial life plan.
- Bring an understanding of the meaning of money to your life.
- · Provide wealth mentoring to guide you and enable you to improve and enhance your quality of life.