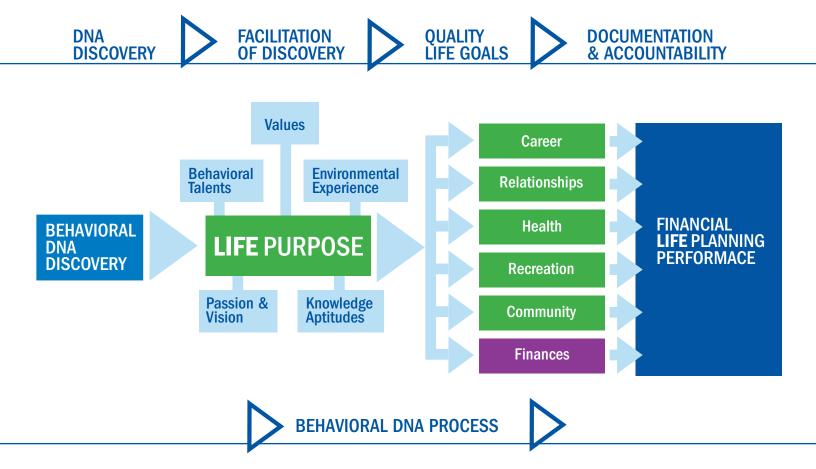

## **Our Definition of Financial Life Planning Performance**

## "Guiding you to more confidently make committed life and financial choices by building relationships, quality life and financial performance."

This is achieved by understanding your unique financial personality–your "Behavioral DNA" and then tailoring a financial strategy to help you llve with meaning<sup>™</sup>.

## The process seeks to:

- Recognize the impact of your past, present and future life financial experiences.
- Place your life at the center of the financial life plan.
- Bring an understanding of the meaning of money to your life.
- · Provide wealth mentoring to guide you and enable you to improve and enhance your quality of life.