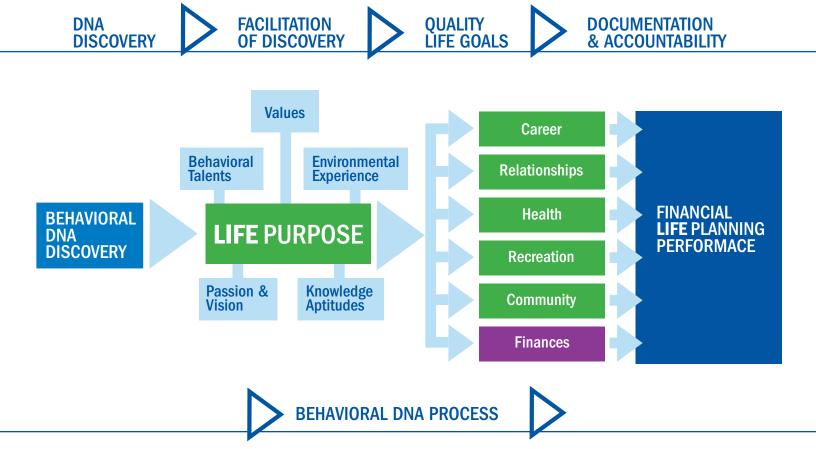

## BEHAVIORAL DNA CLIENT DISCOVERY PROCESS

## **Our Definition of Financial Life Planning Performance**

"Guiding you to confidently make committed life and financial choices that will improve your relationships, quality life and financial performance."

This is achieved by understanding your unique financial personality–your "Behavioral DNA" and then tailoring a financial strategy to help you live with meaning™.

## The process seeks to:

- Recognize the impact of your past, present and future life financial experiences.
- Place your life at the center of the financial life plan.
- Bring an understanding of the meaning of money to your life.
- · Provide wealth mentoring to guide you and enable you to improve and enhance your quality of life.