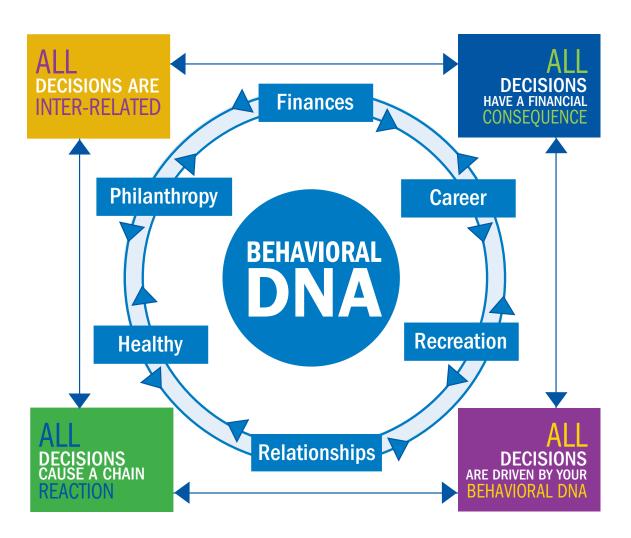

This is achieved by understanding your unique financial personality–your "Behavioral DNA" and then tailoring a financial strategy to help you live with meaning™.